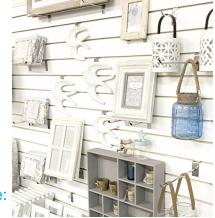

| /IEU                         |     | NE 9            |
| Aluminum  And Described (Cookes)  And MDF Grade (EXCEL PLUS 159 psi) (EXCEL 136 psi) (EXCEL 13 | PVC Installation (ves or no) | are | Tongue & Groove |

SIZES AVAILABLE: 48" x 96" up to 60" x 108" or CUT-to-SIZE as per your specifications

# SLATWALL ULTRA CLEAN & ULTRA FAST

Our unique production line & "State of the art" Slatwall Machine:



- Superior and ultra-performant dust removal
- Unparalleled execution speed... more than 120 sheets/hour
- A remarkable accomplishment that we are very proud of















**HEAVY DUTY ALUMINUM** (Robust Grooves) Alum. • White • Black



**PLASTIC DECO** (Regular Grooves) White • Black



**ALUMINUM DECO** (Regular Grooves) Alum. • White • Black



**PVC STRIP** (Regular Grooves) White • Black • Grey • #U961 • Maple M101 • Others on request







#### **MELAMINE • VIZÜ COLOURS**

Using our in-house melamine press, our custom colours can be used in any of your Slatwall designs. The panels are readily available in our Vizü sturdy packaging.



### **UNIBOARD COLOUR**



Using Uniboard's MDF Excel + Panels in any of their Signature & Synchronized Colour Collections, this dynamic combin