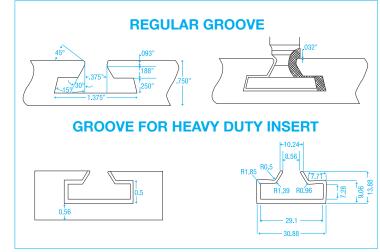

**HEAVY DUTY ALUMINUM** (Robust Grooves) Alum. • White • Black

**PLASTIC DECO** (Regular Grooves) White • Black

**ALUMINUM DECO** (Regular Grooves) Alum. • White • Black

**PVC STRIP** (Regular Grooves) White • Black • Grey • #U961 • Maple M101 • Others on request