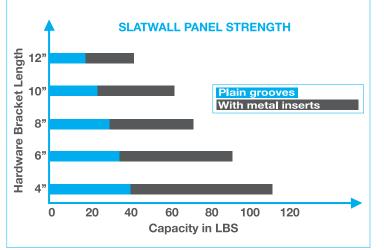

|
| Aluminum  And Described (Cookes)  And MDF Grade (EXCEL PLUS 159 psi) (EXCEL 136 psi) (EXCEL 13 | PVC Installation (ves or no) | are | Tongue & Groove |

SIZES AVAILABLE: 48" x 96" up to 60" x 108" or CUT-to-SIZE as per your specifications

# SLATWALL ULTRA CLEAN & ULTRA FAST

Our unique production line & "State of the art" Slatwall Machine:



- Superior and ultra-performant dust removal
- Unparalleled execution speed... more than 120 sheets/hour
- A remarkable accomplishment that we are very proud of















**HEAVY DUTY ALUMINUM** (Robust Grooves) Alum. • White • Black



**PLASTIC DECO** (Regular Grooves) White • Black



**ALUMINUM DECO** (Regular Grooves) Alum. • White • Black



**PVC STRIP** (Regular Grooves) White • Black • Grey • #U961 • Maple M101 • Others on request







#### **MELAMINE • VIZÜ COLOURS**

Using our in-house melamine press, our custom colours can be used in any of your Slatwall designs. The panels are readily available in our Vizü sturdy packaging.



### **UNIBOARD COLOUR**



Using Uniboard's MDF Excel + Panels in any of their Signature & Synchronized Colour Collections, this dynamic combination will offer clients the ease and solution to all their Slatwall display designs. It will appeal to the designer and architect community as any of these Slatwall panels can be purchased 20 sheets per colour and slotted to your exact specifications.



#### **DECORATIVE WOOD / VENEER**

For a more sophisticated project you can provide us with your Decorative Wood / Veneer 3/4" MDF panel(s), and we will slot each sheet as per your client's specif