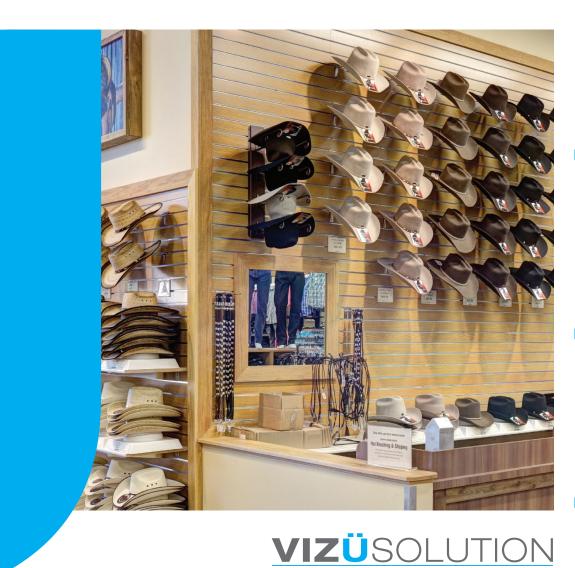

| /IEU                         |     | NE 9            |
| Aluminum  And Described (Cookes)  And MDF Grade (EXCEL PLUS 159 psi) (EXCEL 136 psi) (EXCEL 13 | PVC Installation (ves or no) | are | Tongue & Groove |

SIZES AVAILABLE: 48" x 96" up to 60" x 108" or CUT-to-SIZE as per your specifications

# SLATWALL ULTRA CLEAN & ULTRA FAST

Our unique production line & "State of the art" Slatwall Machine:



- Superior and ultra-performant dust removal
- Unparalleled execution speed... more than 120 sheets/hour
- A remarkable accomplishment that we are very proud of















**HEAVY DUTY ALUMINUM** (Robust Grooves) Alum. • White • Black



**PLASTIC DECO** (Regular Grooves) White • Black



**ALUMINUM DECO** (Regular Grooves) Alum. • White • Black



**PVC STRIP** (Regular Grooves) White • Black • Grey • #U961 • Maple M101 • Others on request







#### **MELAMINE • VIZÜ COLOURS**

Using our in-house melamine press, our custom colours can be used in any of your Slatwall designs. The panels are readily available in our Vizü sturdy packaging.



### **UNIBOARD COLOUR**



Using Uniboard's MDF Excel + Panels in any of their Signature & Synchronized Colour Collections, this dynamic combination will offer clients the ease and solution to all their Slatwall display designs. It will appeal to the designer and architect community as any of these Slatwall pa